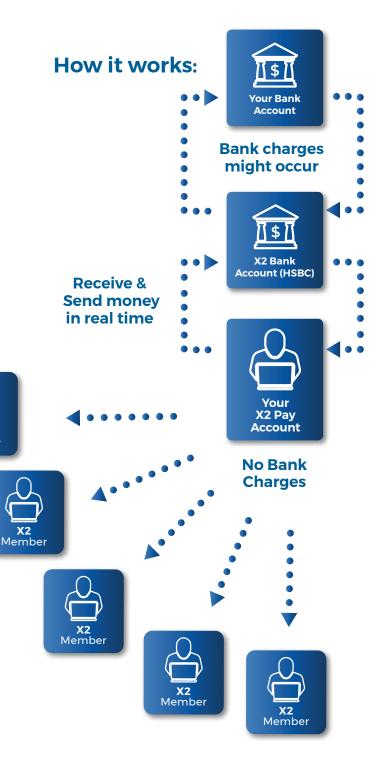

### Save Your Money Save Your Time

X2 Pa

X2 Pay is the easiest to use companyto-company financial transaction system that eliminates fees and saves thousands of dollars, euros, and pounds in banking fees.

X2 Pay was developed by X2 Logistics Networks for exclusive use by its X2 Logistics Networks members. Members can send and receive money instantly. With our mobile site it can be accessed from anywhere with a data connection, whilst protecting you completely from the growing and ever present threat of

> **X2** Member

fraudulent behavior.

Boost profit margins and eliminate banking fees with the safe and secure X2 Pay system. System access is available to all X2 members at no additional cost. Setup is easy, the process is transparent, X2 Pay is the preferred payment method for X2 members.